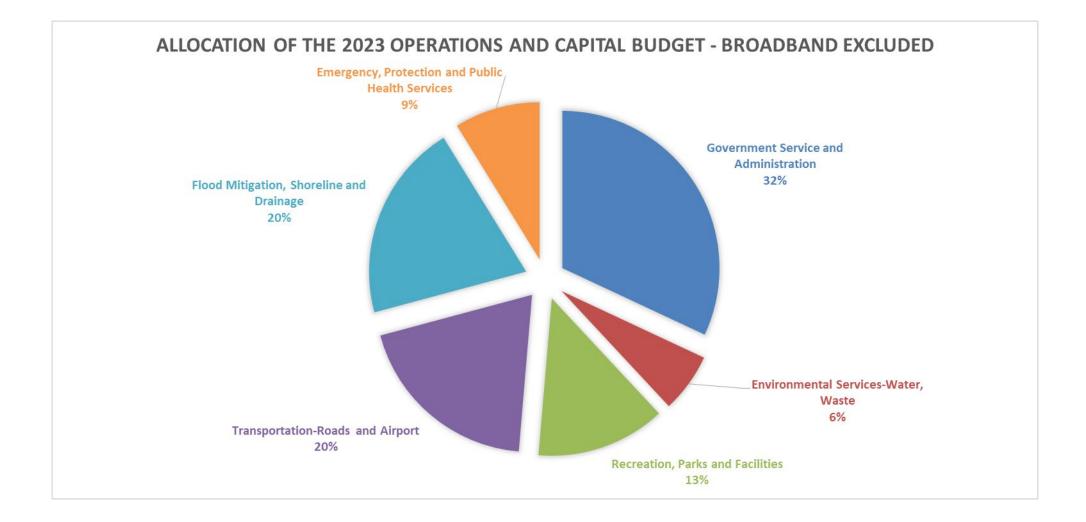

### **2023 BUDGET ESTIMATES**

| Operation Budget Estimates – | \$ 3,603,032 |
|------------------------------|--------------|
|------------------------------|--------------|

Capital Budget Estimates - <u>\$ 8,734,103</u>