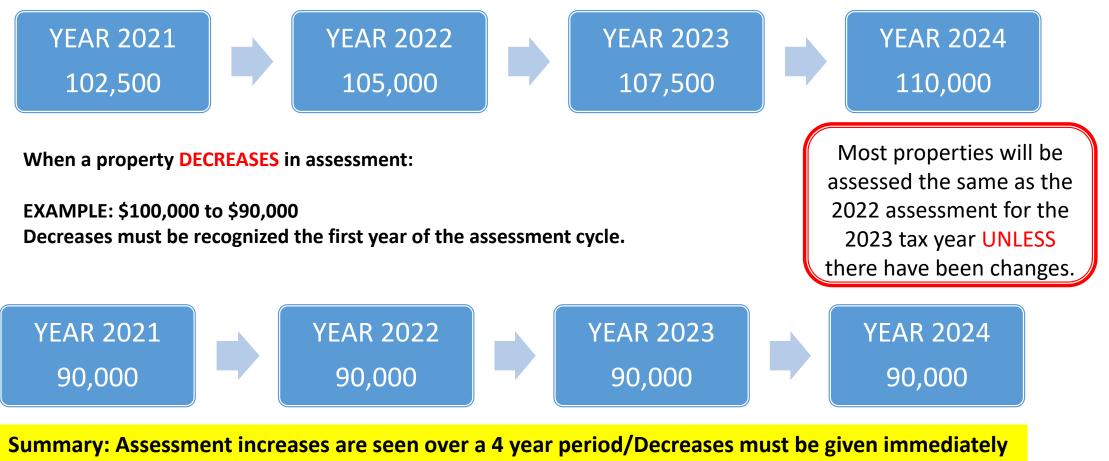

## **The Assessment Cycle and Phase In**

Postponement Update:

Normally, the Municipal Property Assessment Corporation (MPAC) conducts a province-wide <u>Assessment Update</u> every four years to update the assessed value of every property in Ontario.

The Province has postponed the property assessment update which was originally scheduled to take effect on January 1, 2021. Specifically, property valuations for 2023 will continue to be set at the fully phased January 1, 2016 values. Effectively, nearly all properties in the Township will have the same assessment value that they had in 2022, 2021 and 2020. As a result, the municipal tax rate will have to increase to compensate for the impact of the property assessment values not changing from the prior year.

## The Impacts of a New Assessment Cycle

When a property **INCREASES** in assessment:

EXAMPLE: \$100,000 to \$110,000 Increases are phased in over the 4 years of the assessment cycle.

# The Impacts of a Change in Assessment

When a property **INCREASES** in assessment:

EXAMPLE: A home is built on a vacant property. Assessment increases from \$50,000 to \$300,000. Each year of the 4 year phase in cycle is assessed \$50,000 plus the \$62,500 of increase per year.

\$250,000 increase divided by 4 = \$62,500

2021: \$50,000 + \$62,500 = \$112,500 2022: \$112,500 + \$62,500 = \$175,000 2023: \$175,000 + \$62,500 = \$237,500 2024: \$237,500 + \$62,500 = \$300,000 It is a good financial practice to take advantage of years in which there are moderate decreases in annual operating costs and increases in year end surpluses to plan for the future.

Additionally, there are assessment years when a tax rate increase does not result in significant or even any increase in tax dollars. There have been years when the Township of Pelee has had to increase tax rates with a nil or marginal increase in tax dollars to compensate for assessment decreases.