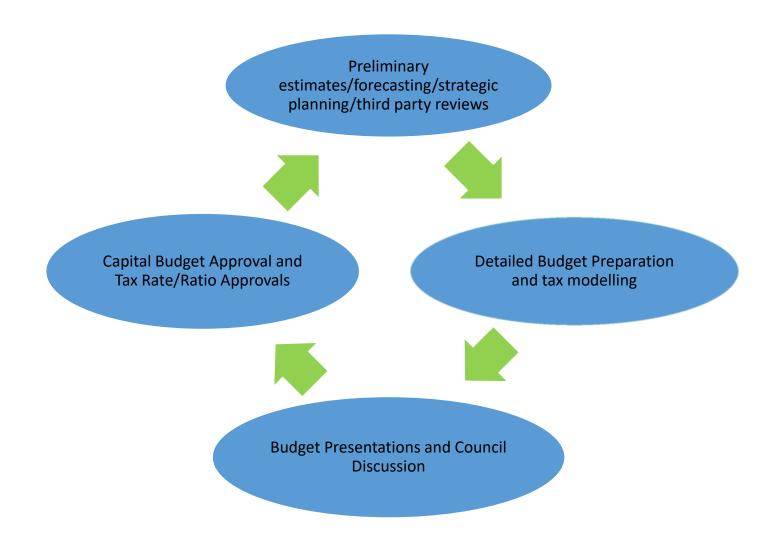

# **The Budget Process**

### Previous Year's Surplus (2022)

As per section 289 of the *Municipal Act, 2001*, in a municipal **budget**, the annual calculation for surplus/deficit of the previous year shows whether the planned revenues for the previous year were enough to cover the planned expenses (cash outlays). Any differences are to be carried forward into the budget year period as revenue (surplus) or expense (deficit) in accordance with the rules in the legislation.

# 2023 Tax Modeling

The Corporation of the Township of Pelee – July 25, 2023