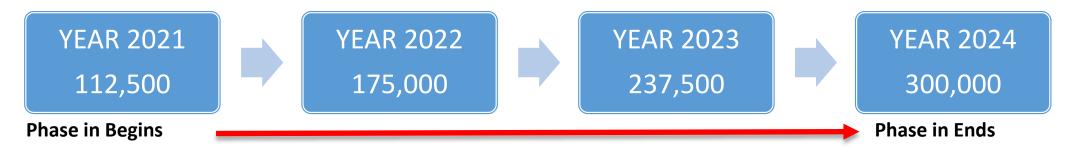

# The Impacts of a Change in Assessment

When a property **INCREASES** in assessment:

EXAMPLE: A home is built on a vacant property. Assessment increases from \$50,000 to \$300,000. Each year of the 4 year phase in cycle is assessed \$50,000 plus the \$62,500 of increase per year.

\$250,000 increase divided by 4 = \$62,500

2021: \$50,000 + \$62,500 = \$112,500 2022: \$112,500 + \$62,500 = \$175,000 2023: \$175,000 + \$62,500 = \$237,500 2024: \$237,500 + \$62,500 = \$300,000 It is a good financial practice to take advantage of years in which there are moderate decreases in annual operating costs and increases in year end surpluses to plan for the future.