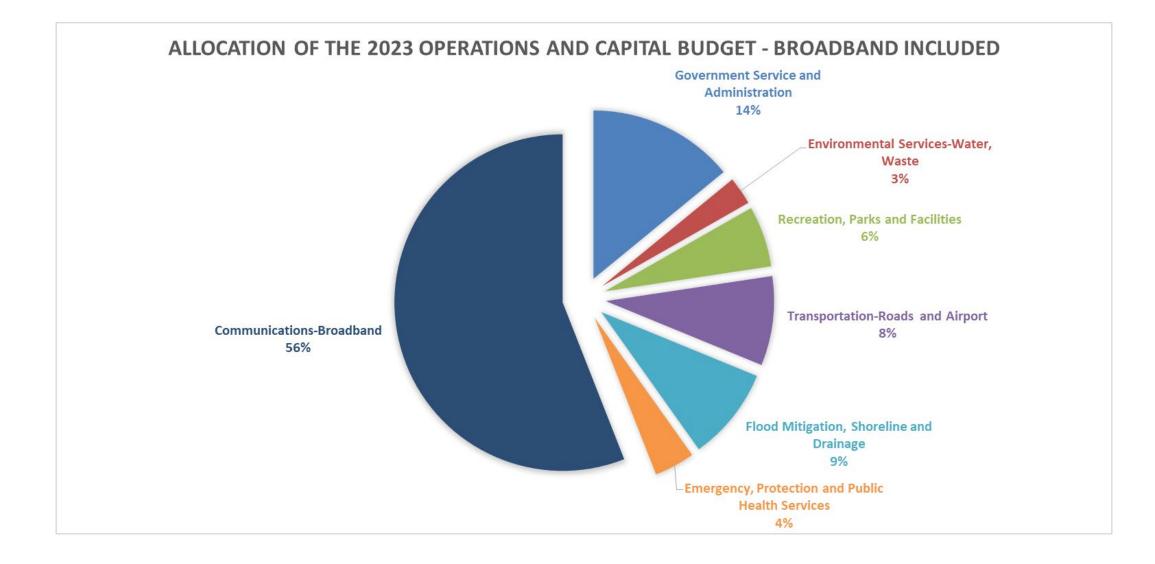

### **2023 BUDGET ESTIMATES**

| Operation Budget Estimates – | \$ 3,603,032 |
|------------------------------|--------------|
|------------------------------|--------------|

Capital Budget Estimates - <u>\$ 8,734,103</u>